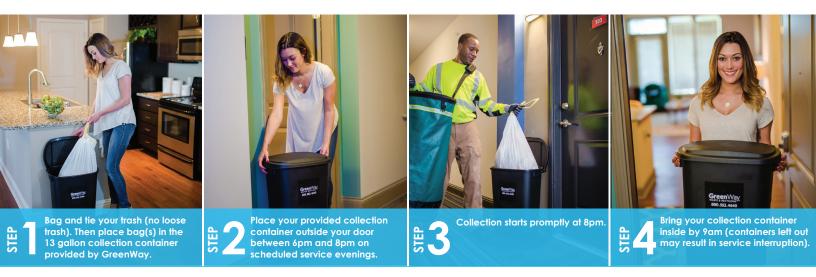

## Your Waste Collection Times/Days

Place container out between 6PM and 8PM IMPORTANT: COLLECTION STARTS PROMPTLY AT 8PM ALL CONTAINERS MUST BE IN BY 9AM

## Please Remember...

- Bag and tie all trash and recyclables
- Place recyclables in transparent bags
- Flatten all boxes
- Double bag all pet waste
- No oversize items allowed
- No sharp objects or broken glass
- Limit bags to 25 lbs
- Place all bags in provided container
- Place container outside front door