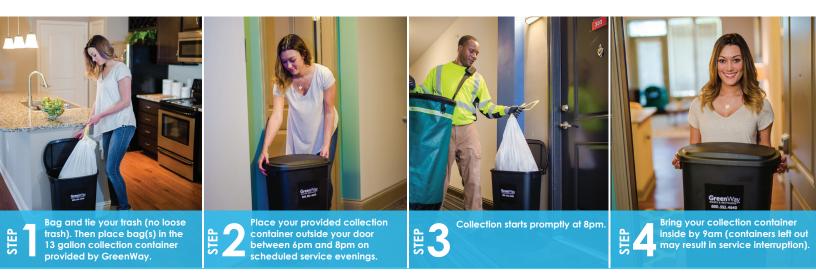

## Place container out between 6PM and 8PM IMPORTANT: COLLECTION STARTS PROMPTLY AT 8PM ALL CONTAINERS MUST BE IN BY 9AM

## Please Remember...

- Bag and tie all trash and recyclables
- Place recyclables in transparent bags
- Flatten all boxes
- Double bag all pet waste
- No oversize items allowed
- No sharp objects or broken glass
- Limit bags to 25 lbs
- Place all bags in provided container
- Place container outside front door